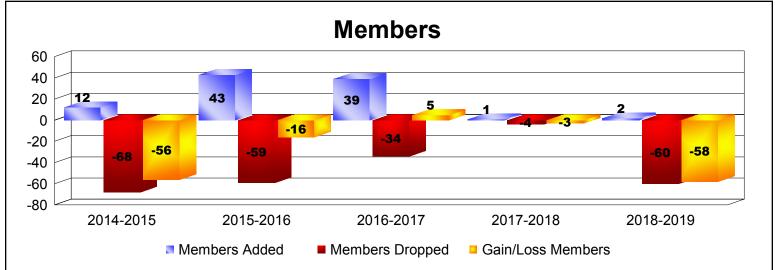

MBR0065 Page 1 of 2 10/3/2019 3:08:32PM

| Year      | New<br>Clubs | Dropped<br>Clubs | Gain/<br>Loss<br>Clubs | New<br>Members | Charter<br>Members | Reinstate<br>Members | Transfer<br>Members | Total<br>Member<br>Added | Total<br>Members<br>Dropped | Gain/<br>Loss<br>Members |
|-----------|--------------|------------------|------------------------|----------------|--------------------|----------------------|---------------------|--------------------------|-----------------------------|--------------------------|
| 2014-2015 | 0            | -1               | -1                     | 12             | 0                  | 0                    | 0                   | 12                       | -68                         | -56                      |
| 2015-2016 | 0            | 0                | 0                      | 26             | 0                  | 17                   | 0                   | 43                       | -59                         | -16                      |
| 2016-2017 | 0            | 0                | 0                      | 39             | 0                  | 0                    | 0                   | 39                       | -34                         | 5                        |
| 2017-2018 | 0            | 0                | 0                      | 1              | 0                  | 0                    | 0                   | 1                        | -4                          | -3                       |
| 2018-2019 | 0            | -1               | -1                     | 1              | 0                  | 0                    | 1                   | 2                        | -60                         | -58                      |
| Average   | 0            | 0                | 0                      | 16             | 0                  | 3                    | 0                   | 19                       | -45                         | -26                      |