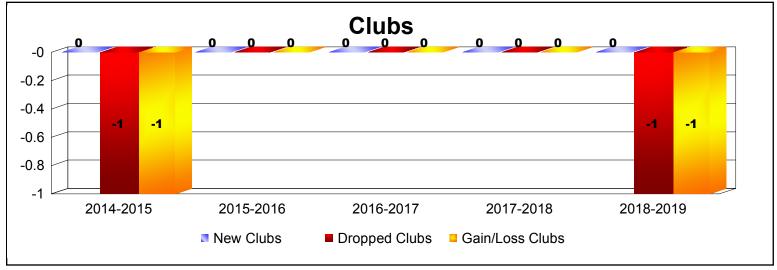

MBR0065 Page 1 of 2 10/3/2019 3:08:32PM

| Year      | New<br>Clubs | Dropped<br>Clubs | Gain/<br>Loss<br>Clubs | New<br>Members | Charter<br>Members | Reinstate<br>Members | Transfer<br>Members | Total<br>Member<br>Added | Total<br>Members<br>Dropped | Gain/<br>Loss<br>Members |
|-----------|--------------|------------------|------------------------|----------------|--------------------|----------------------|---------------------|--------------------------|-----------------------------|--------------------------|
| 2014-2015 | 0            | -1               | -1                     | 12             | 0                  | 0                    | 0                   | 12                       | -68                         | -56                      |
| 2015-2016 | 0            | 0                | 0                      | 26             | 0                  | 17                   | 0                   | 43                       | -59                         | -16                      |
| 2016-2017 | 0            | 0                | 0                      | 39             | 0                  | 0                    | 0                   | 39                       | -34                         | 5                        |
| 2017-2018 | 0            | 0                | 0                      | 1              | 0                  | 0                    | 0                   | 1                        | -4                          | -3                       |
| 2018-2019 | 0            | -1               | -1                     | 1              | 0                  | 0                    | 1                   | 2                        | -60                         | -58                      |
| Average   | 0            | 0                | 0                      | 16             | 0                  | 3                    | 0                   | 19                       | -45                         | -26                      |