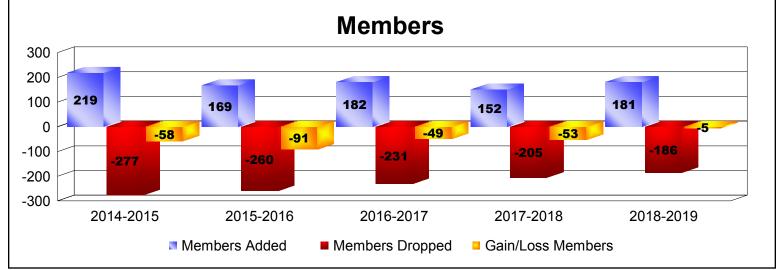

| Year      | New<br>Clubs | Dropped<br>Clubs | Gain/<br>Loss<br>Clubs | New<br>Members | Charter<br>Members | Reinstate<br>Members | Transfer<br>Members | Total<br>Member<br>Added | Total<br>Members<br>Dropped | Gain/<br>Loss<br>Members |
|-----------|--------------|------------------|------------------------|----------------|--------------------|----------------------|---------------------|--------------------------|-----------------------------|--------------------------|
| 2014-2015 | 1            | -2               | -1                     | 164            | 27                 | 0                    | 28                  | 219                      | -277                        | -58                      |
| 2015-2016 | 0            | -1               | -1                     | 137            | 2                  | 10                   | 20                  | 169                      | -260                        | -91                      |
| 2016-2017 | 0            | -2               | -2                     | 156            | 4                  | 7                    | 15                  | 182                      | -231                        | -49                      |
| 2017-2018 | 0            | -4               | -4                     | 131            | 2                  | 2                    | 17                  | 152                      | -205                        | -53                      |
| 2018-2019 | 1            | -2               | -1                     | 130            | 27                 | 8                    | 16                  | 181                      | -186                        | -5                       |
| Average   | 0            | -2               | -2                     | 144            | 12                 | 5                    | 19                  | 181                      | -232                        | -51                      |