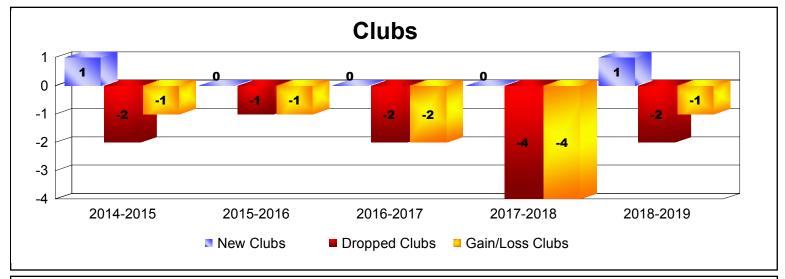

| Year      | New<br>Clubs | Dropped<br>Clubs | Gain/<br>Loss<br>Clubs | New<br>Members | Charter<br>Members | Reinstate<br>Members | Transfer<br>Members | Total<br>Member<br>Added | Total<br>Members<br>Dropped | Gain/<br>Loss<br>Members |
|-----------|--------------|------------------|------------------------|----------------|--------------------|----------------------|---------------------|--------------------------|-----------------------------|--------------------------|
| 2014-2015 | 1            | -2               | -1                     | 164            | 27                 | 0                    | 28                  | 219                      | -277                        | -58                      |
| 2015-2016 | 0            | -1               | -1                     | 137            | 2                  | 10                   | 20                  | 169                      | -260                        | -91                      |
| 2016-2017 | 0            | -2               | -2                     | 156            | 4                  | 7                    | 15                  | 182                      | -231                        | -49                      |
| 2017-2018 | 0            | -4               | -4                     | 131            | 2                  | 2                    | 17                  | 152                      | -205                        | -53                      |
| 2018-2019 | 1            | -2               | -1                     | 130            | 27                 | 8                    | 16                  | 181                      | -186                        | -5                       |
| Average   | 0            | -2               | -2                     | 144            | 12                 | 5                    | 19                  | 181                      | -232                        | -51                      |